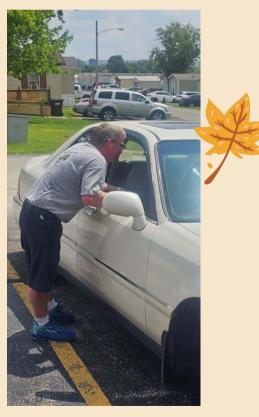

## **CIRCUIT WRITER**

The Manna Mission team traveled to Whistler Cove community center located in Elsmere Kentucky to serve 29 cars, 9 walk ups,55 families, 44 children, 117 adults grand total 161 meals with great help of 10 volunteers. Special thanks to Chic -Flia-A on mall road Florence Kentucky for the donation of 75 Chic-Flia-A sandwiches.